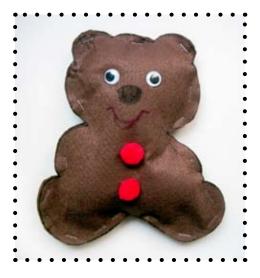

## **Supplies**

- Brown felt
- Scissors
- Buttons or pom-poms
- Googly eyes
- Rubber cement
- Markers
- Cotton or batting
- Stapler

## **Directions**

- 1) Print out page 2. Cut out bear.
- 2) Place paper stencil on felt and trace. Cut 2 bear shapes from felt.
- 3) Put one felt bear shape on top of the other and staple them together along the edge, except for the head, which should be left open.
- 4) Stuff bear with cotton (or batting). Staple head closed.
- 5) Glue on buttons (or pom-poms) and googly eyes. Add nose and mouth with markers.

Now you have your own bear stuffed animal!