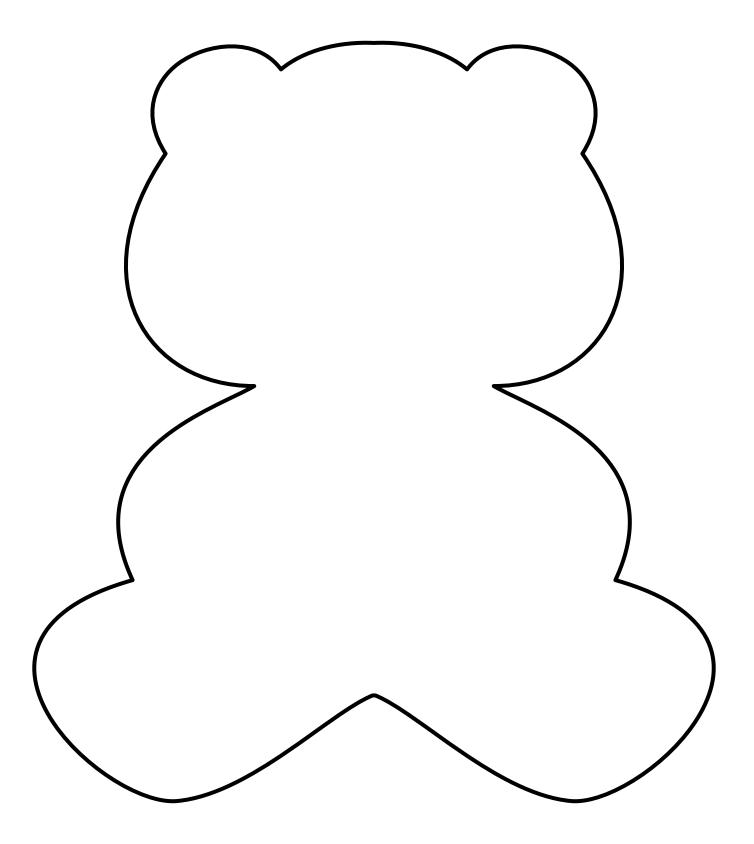

## **Directions**

- 1) Print out page 2. Cut out bear.
- 2) Place paper stencil on felt and trace. Cut 2 bear shapes from felt.
- 3) Put one felt bear shape on top of the other and staple them together along the edge, except for the head, which should be left open.
- 4) Stuff bear with cotton (or batting). Staple head closed.
- 5) Glue on buttons (or pom-poms) and googly eyes. Add nose and mouth with markers.