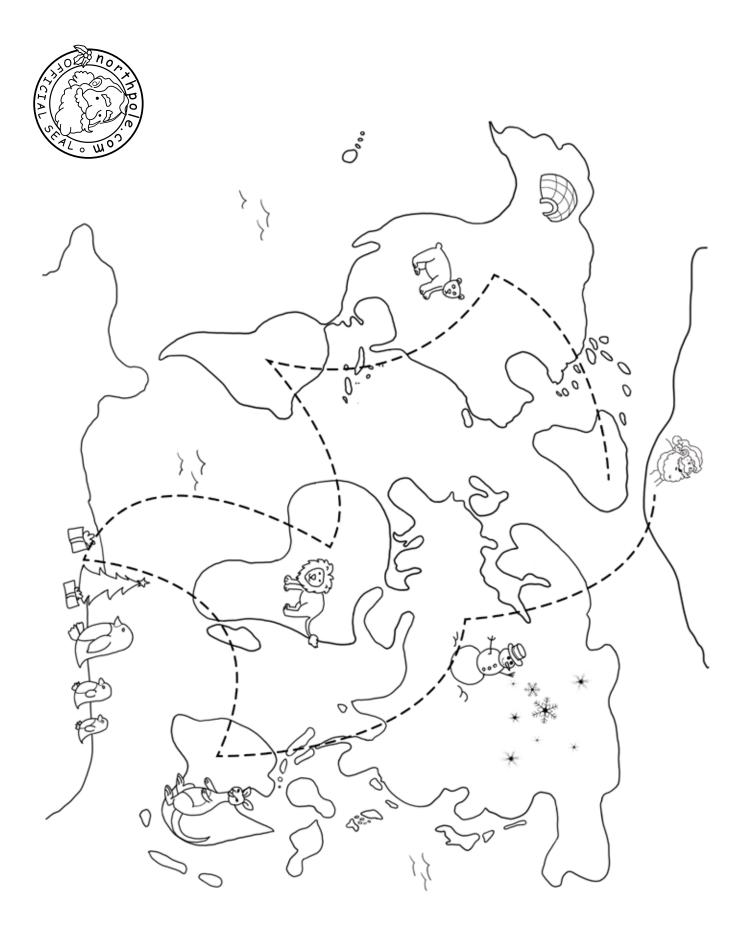

## **Directions**

- 1) Print out page 2 onto white card stock.
- 2) Color with crayons or colored pencils.\*
- 3) Place map in brownie pan (or cookie sheet).
- 4) Put tea bag in coffee cup. Pour about 1/4 cup hot water into cup.
- 5) Soak tea bag just until tea begins to color the water.
- 6) Remove tea bag from cup and use bag to paint the map. Let dry.

\*Do not use markers. The colors will bleed when using the tea bag.

Now you have Santa's antique map! Imagine you are traveling with Santa on Christmas Eve.