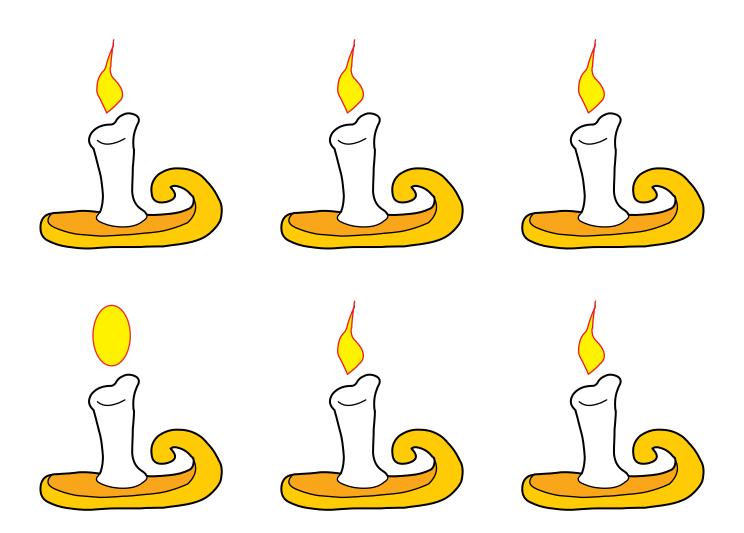

#### **Noticing Differences**

Look at all the candles below very closely. Circle the <u>one</u> that is different from the others.

Look at all the mailboxes below very closely. Circle the <u>one</u> that is different from the others.