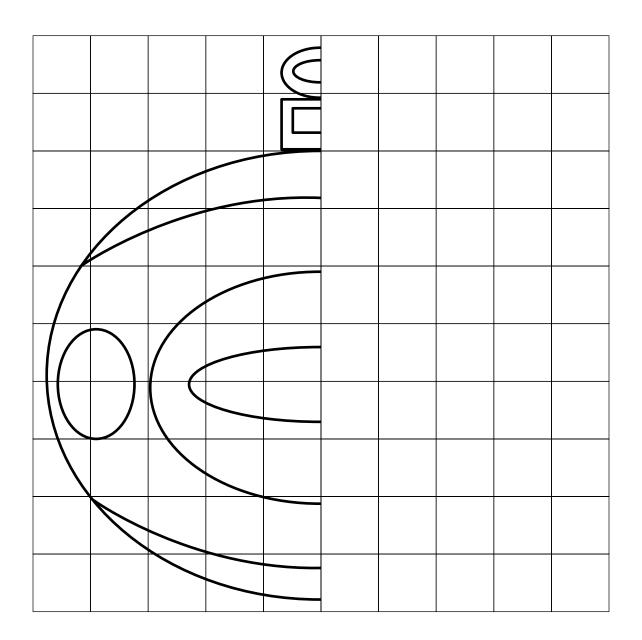

#### **Drawing**

What a beautiful ornament this can be! Complete the picture by drawing the lines in the boxes on the right just as they appear in the boxes on the left.

Then color the ornament in your favorite Christmas colors!