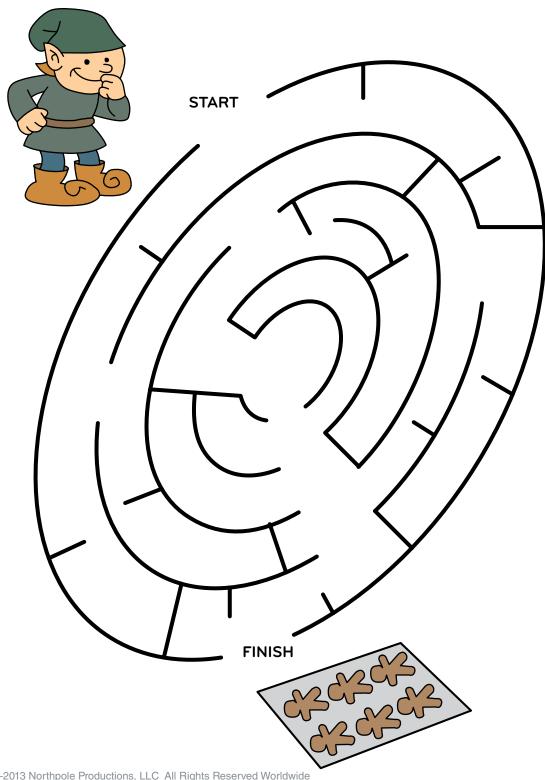

#### **Advanced Maze**

Help the elf get to the tray of cookies.

| Name |  |  |
|------|--|--|
|      |  |  |