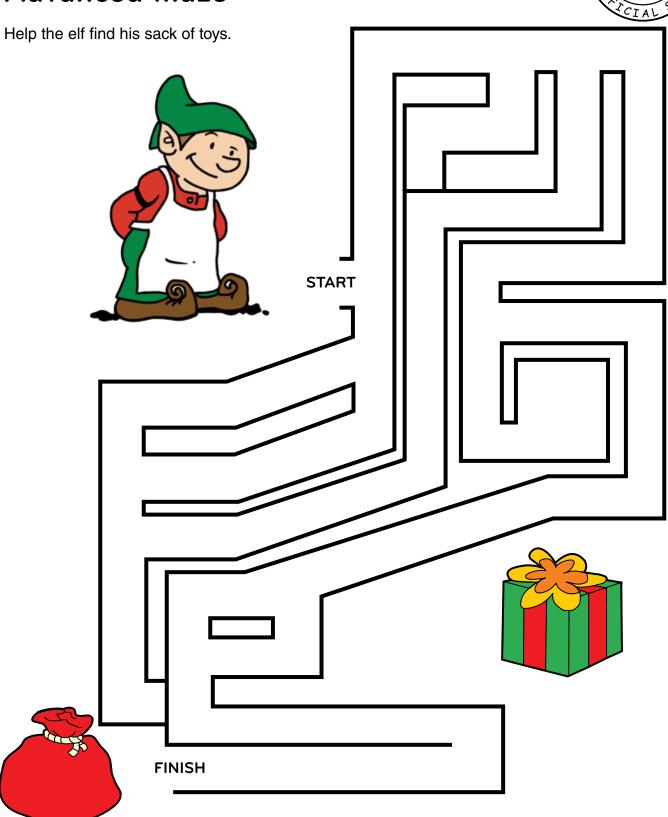

#### **Advanced Maze**

Bonnie wants to put her gift for Raymond under the tree. Can you help her get to the tree?