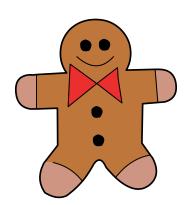

Look at all the gingerbread men below very closely. Circle the  $\underline{\text{two}}$  that are different from the others.

Look at all the Mrs. Claus faces below very closely. Circle the <u>two</u> that are different from the others.