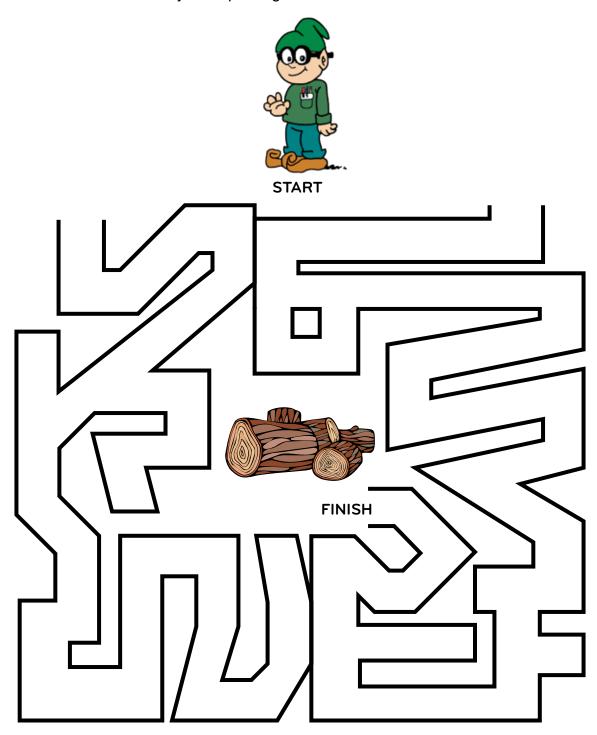

#### **Advanced Maze**

Will wants to make a fire. Can you help him get to the firewood?