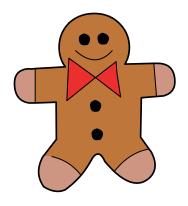

Look at all the gingerbread men below very closely. Circle the  $\underline{\text{two}}$  that are different from the others.

Look at all the Mrs. Claus faces below very closely. Circle the <u>two</u> that are different from the others.