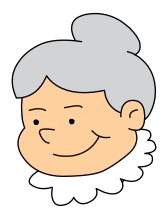

Look at all the gingerbread men below very closely. Circle the  $\underline{\text{two}}$  that are different from the others.

Look at all the Mrs. Claus faces below very closely. Circle the <u>two</u> that are different from the others.