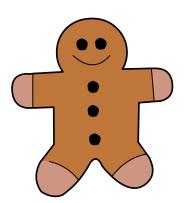

Look at all the gingerbread men below very closely. Circle the  $\underline{\text{two}}$  that are different from the others.

Look at all the Mrs. Claus faces below very closely. Circle the <u>two</u> that are different from the others.