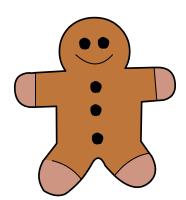

Look at all the gingerbread men below very closely. Circle the  $\underline{\text{two}}$  that are different from the others.

Look at all the Mrs. Claus faces below very closely. Circle the <u>two</u> that are different from the others.