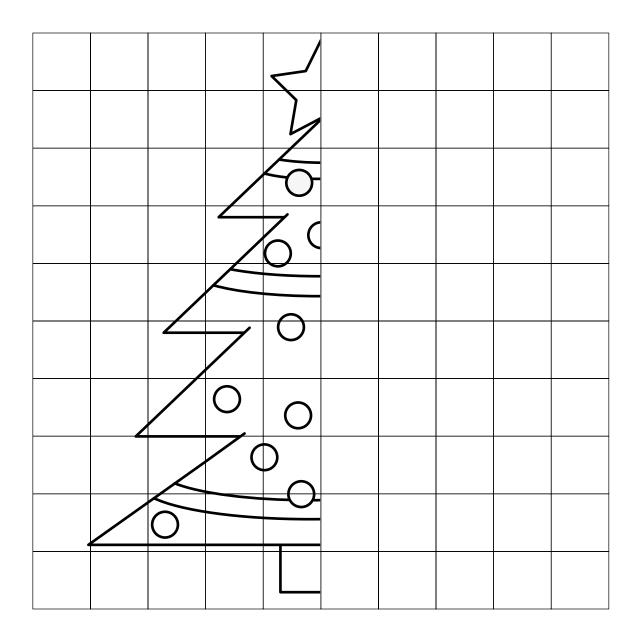

| Name |
|------|
|------|

What a beautiful tree this can be! Complete the picture by drawing the lines in the boxes on the right just as they appear in the boxes on the left.

Then color the tree in your favorite Christmas colors!