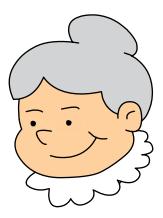

Look at all the gingerbread men below very closely. Circle the  $\underline{\text{two}}$  that are different from the others.

Look at all the Mrs. Claus faces below very closely. Circle the <u>two</u> that are different from the others.