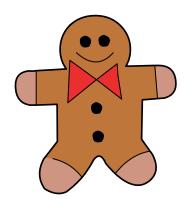

Look at all the gingerbread men below very closely. Circle the  $\underline{\text{two}}$  that are different from the others.

Look at all the Mrs. Claus faces below very closely. Circle the <u>two</u> that are different from the others.