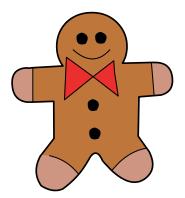

Look at all the gingerbread men below very closely. Circle the  $\underline{\text{two}}$  that are different from the others.

Look at all the Mrs. Claus faces below very closely. Circle the <u>two</u> that are different from the others.