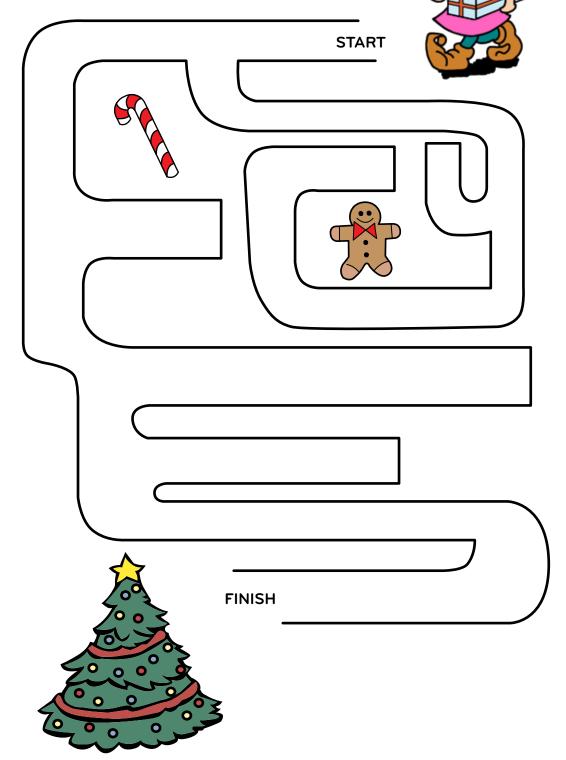

#### **Advanced Maze**

Help the elf get to the tray of cookies.

| Name |  |  |
|------|--|--|
|      |  |  |