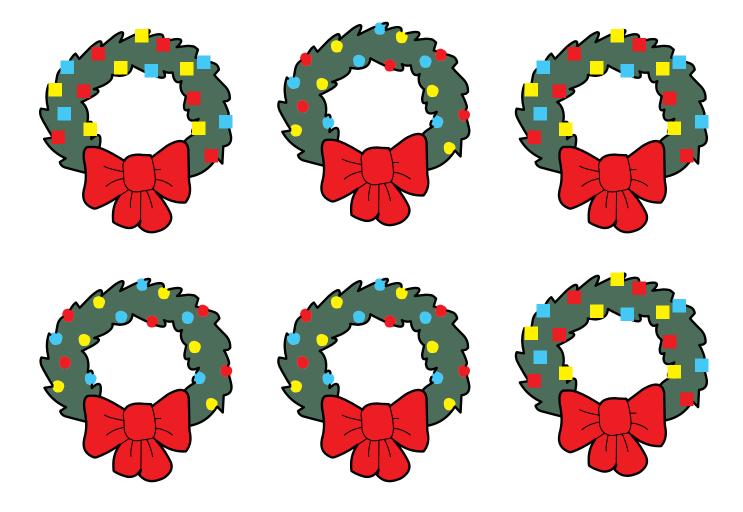

Look at all the wreaths below very closely. Circle the <u>three</u> that are the same.