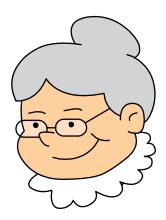

Look at all the gingerbread men below very closely. Circle the  $\underline{\text{two}}$  that are different from the others.

Look at all the Mrs. Claus faces below very closely. Circle the <u>two</u> that are different from the others.