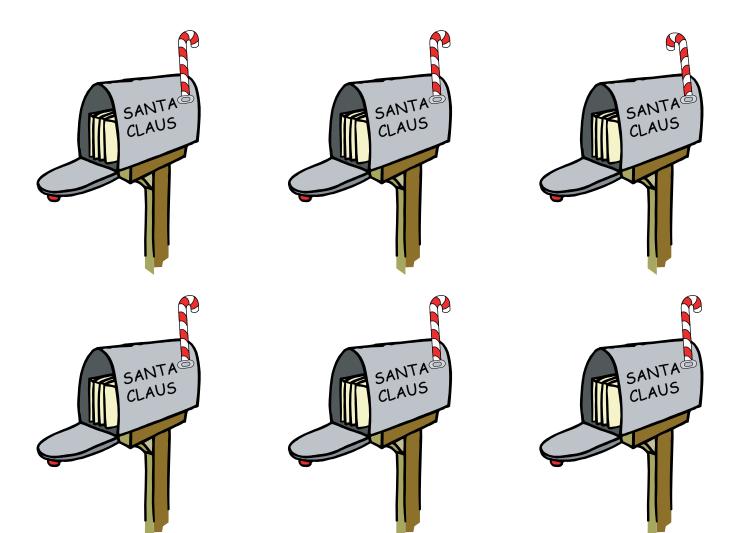

#### **Noticing Differences**

Look at all the candles below very closely. Circle the <u>one</u> that is different from the others.

Look at all the mailboxes below very closely. Circle the <u>one</u> that is different from the others.