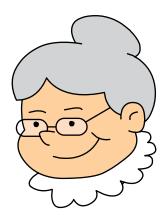

Look at all the gingerbread men below very closely. Circle the  $\underline{\text{two}}$  that are different from the others.

Look at all the Mrs. Claus faces below very closely. Circle the <u>two</u> that are different from the others.