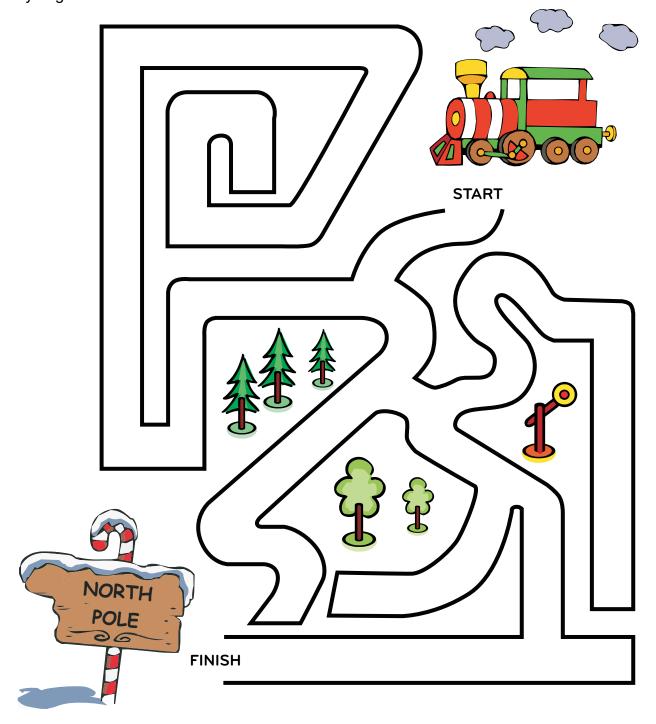

#### **Advanced Maze**

All aboard for a Christmas train ride! Can you get the train to the North Pole in time?