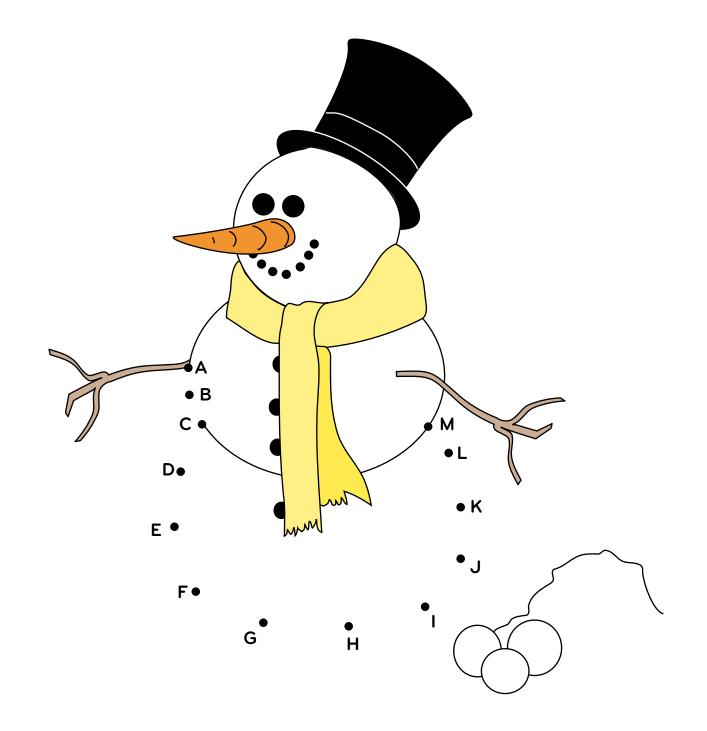

## Connect the Letters A–M

Connect the letters to see what picture you make.

Copyright 1996–2013 Northpole Productions, LLC All Rights Reserved Worldwide All activities and graphics are authorized for unaltered reproduction only.