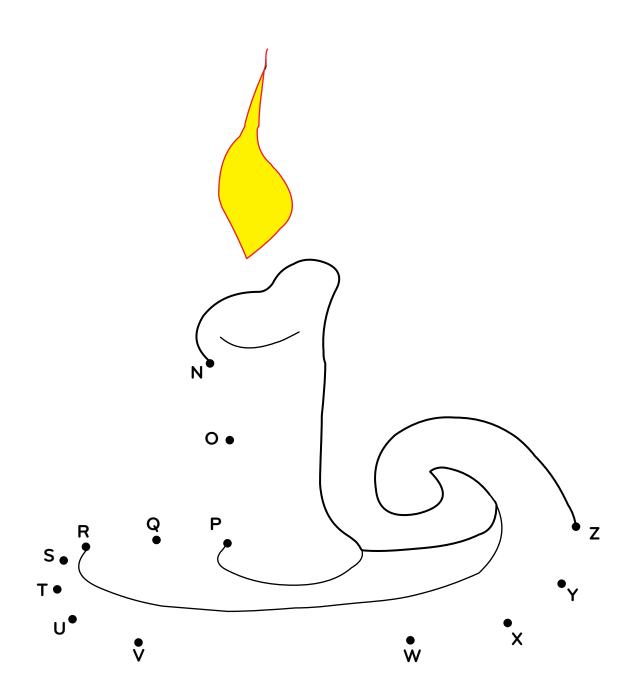

## Connect the Letters N–Z

Connect the letters to see what picture you make.

Copyright 1996–2013 Northpole Productions, LLC All Rights Reserved Worldwide All activities and graphics are authorized for unaltered reproduction only.