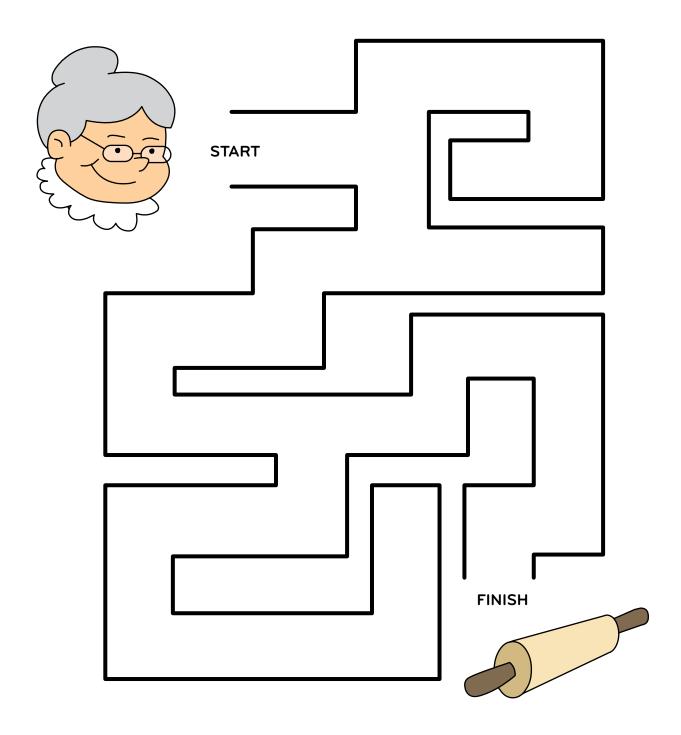

#### Simple Maze

Mrs. Claus wants to bake some cookies. Help her find her rolling pin.