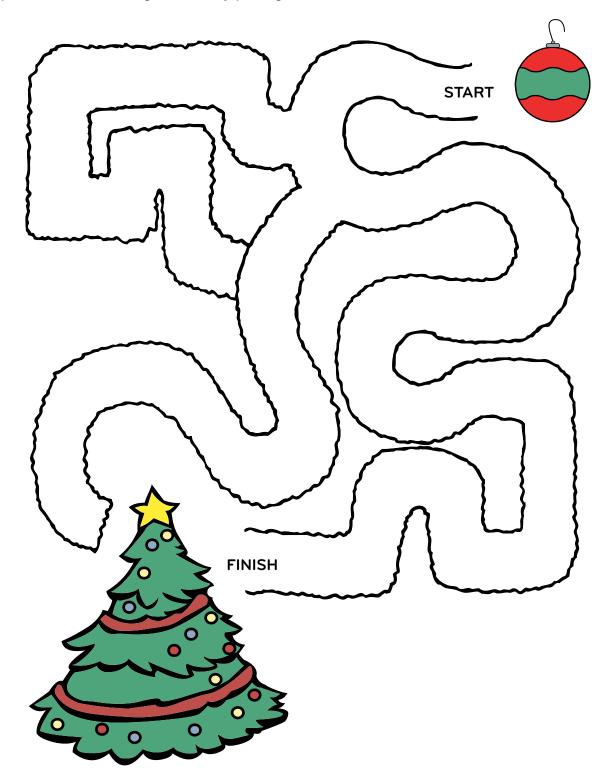

#### Simple Maze

Help us finish decorating the tree by putting this ornament on it.