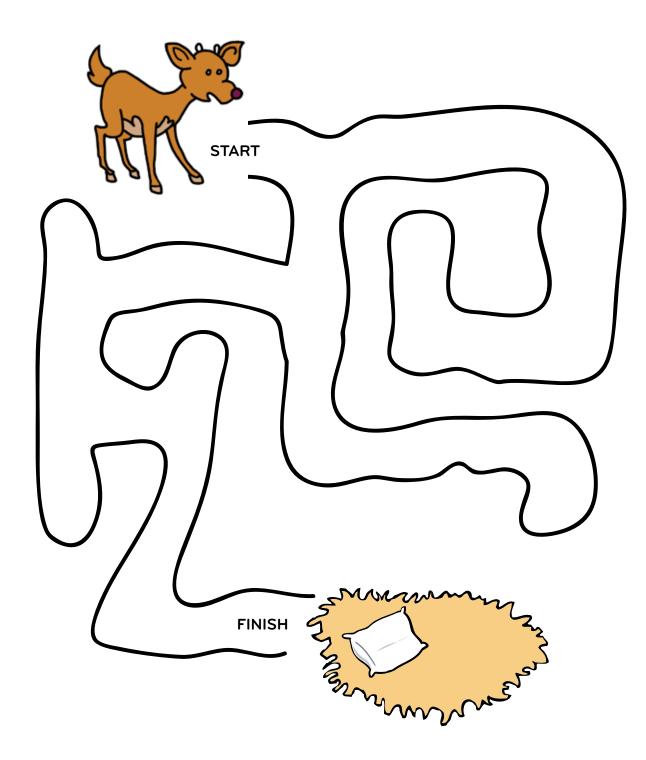

#### Simple Maze

Raymond is ready for his mid-day nap. Help him get to his bed of straw.