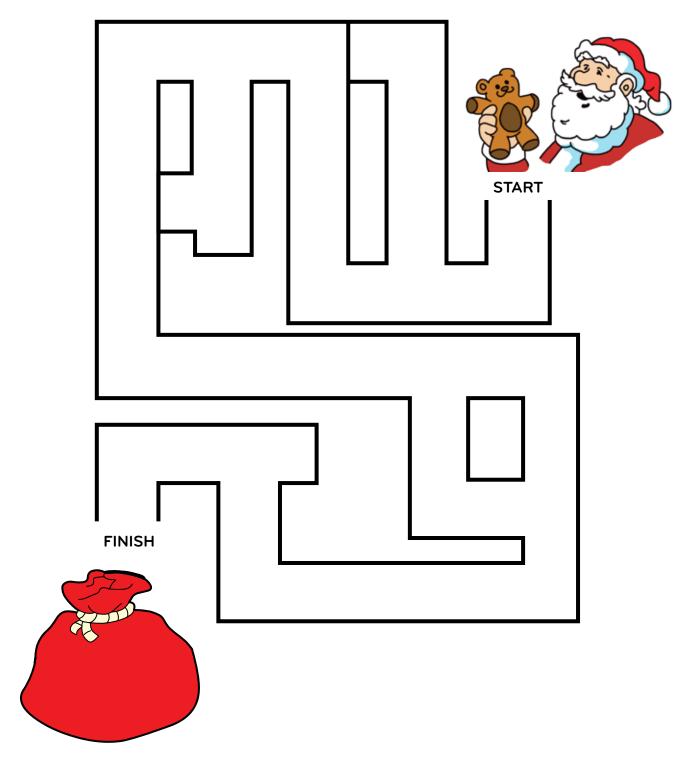

#### Simple Maze

Oops! Santa almost forgot this teddy bear. Help him put it in his sack.