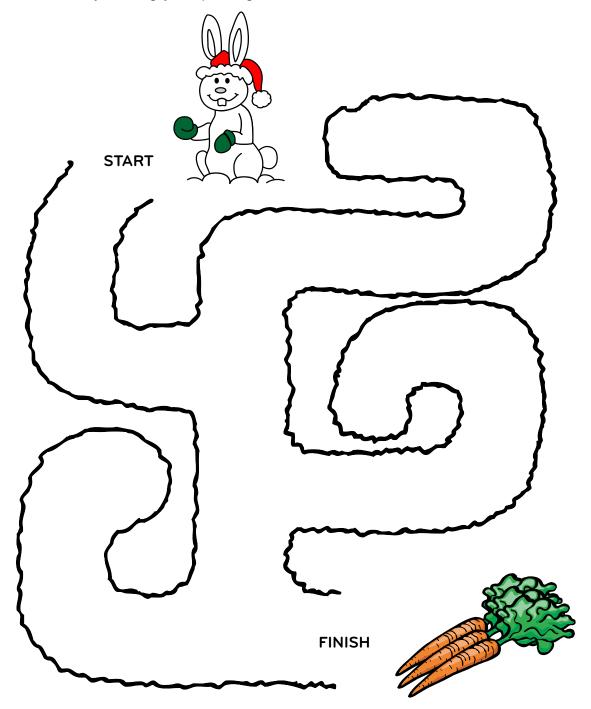

#### Simple Maze

The Christmas bunny is hungry. Help him get to his snack of carrots.