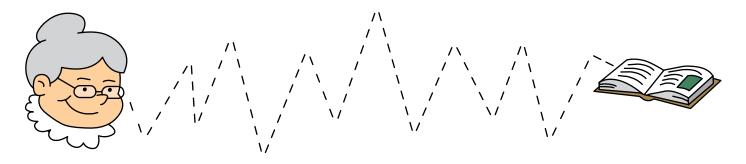

#### Connect the Dashes

Connect the dashes to help the bunny get to his carrots.

Connect the dashes to help Raymond get to his gift.

Connect the dashes to help Mrs. Claus find her cookbook.