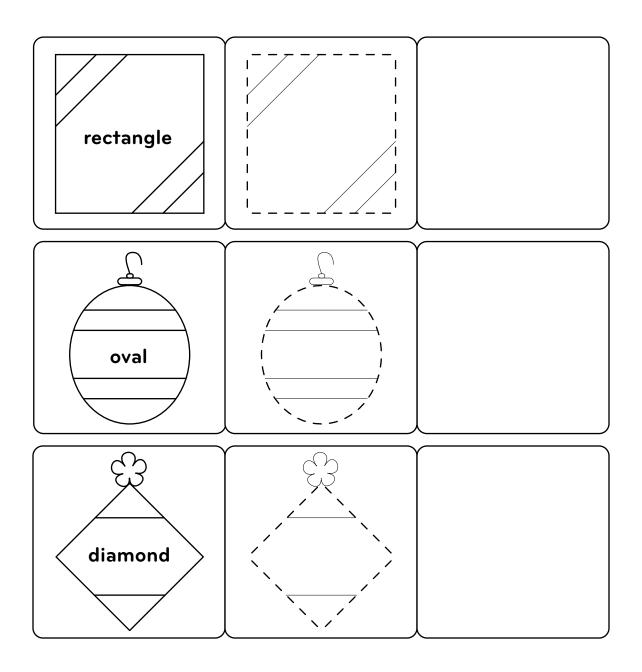

#### Learning Shapes

Look at the shape in each row and say its name. Next, trace the dotted shape. Then draw the shape on your own.