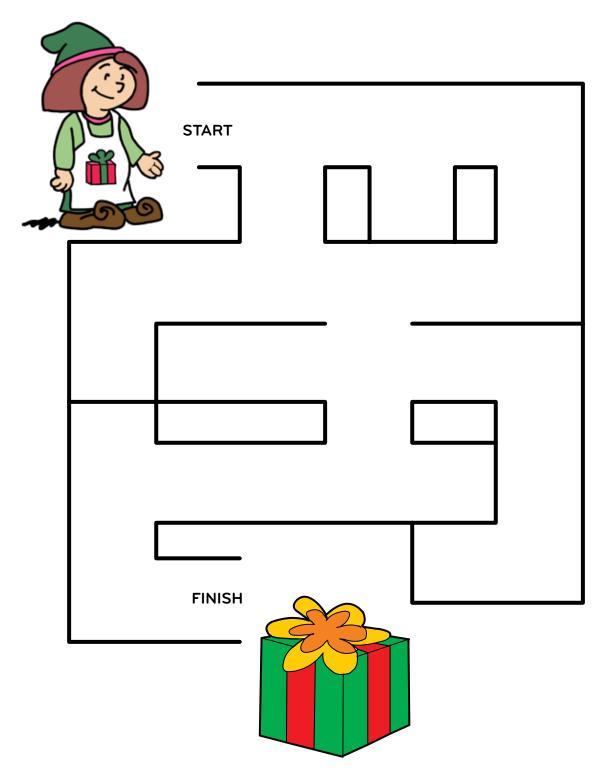

oys.



Connect the dots to help Bif get to the tray of cookies.



Connect the dots and dashes to help Sally pick up the mail.



### The Control of the Co

#### Connect the Dashes

Connect the dashes to help the bunny get to his carrots.



Connect the dashes to help Raymond get to his gift.



Connect the dashes to help Mrs. Claus find her cookbook.





#### Learning Shapes

Look at the shape in each row and say its name. Next, trace the dotted shape. Then draw the shape on your own.





#### Learning Shapes

Look at the shape in each row and say its name. Next, trace the dotted shape. Then draw the shape on your own.



# TOTAL SE

#### Simple Maze

The Christmas bunny is hungry. Help him get to his snack of carrots.



### TOTAL SU

#### Simple Maze

Help the elf find her present.



### x pole com

#### Simple Maze

Raymond is ready for his mid-day nap. Help him get to his bed of straw.



# The common of the control of the con

#### Simple Maze

Mrs. Claus wants to bake some cookies. Help her find her rolling pin.



#### Simple Maze



Oops! Santa almost forgot this teddy bear. Help him put it in his sack.



# The common of the control of the con

#### Simple Maze

Help us finish decorating the tree by putting this ornament on it.