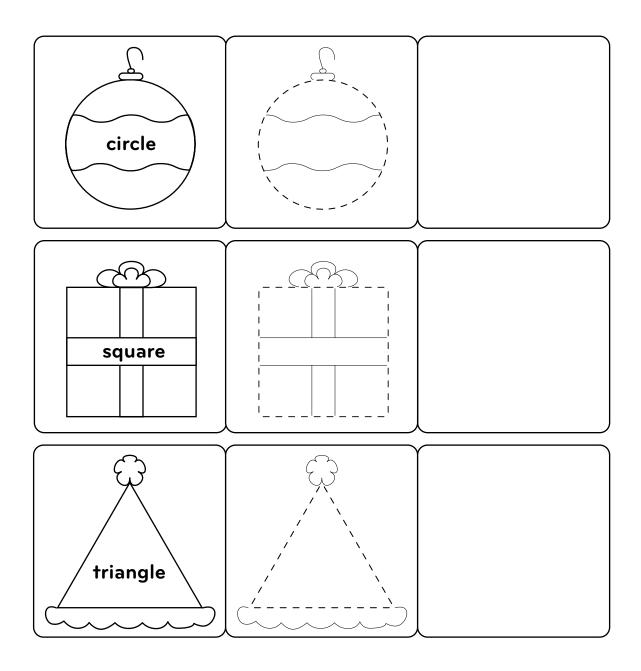

#### Learning Shapes

Look at the shape in each row and say its name. Next, trace the dotted shape. Then draw the shape on your own.