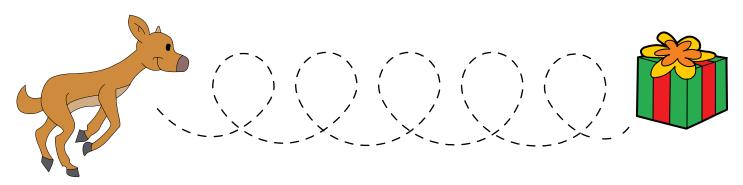

#### Connect the Dashes

Connect the dashes to help the bunny get to his carrots.

Connect the dashes to help Raymond get to his gift.

Connect the dashes to help Mrs. Claus find her cookbook.